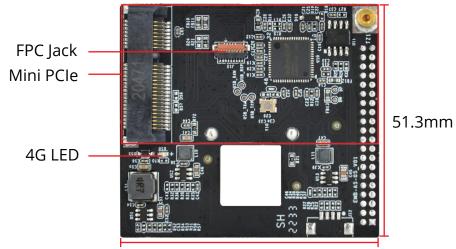

## Overview:

DEBIX 4G Board is an add-on board for the DEBIX Model A, DEBIX Model B and DEBIX Infinity, and provides 4G network connectivity to DEBIX SBC. In a small size of 57.0mm x 51.3mm, it has one Mini PCIe slot for 4G module and one Micro SIM slot.

## Specification:

| SIM Slot    | 1 x Micro SIM slot (push pop-up slot)                               |
|-------------|---------------------------------------------------------------------|
| Mini PCle   | 1 x Mini PCle for 4G module, 52Pin, 5.2mm(H)                        |
| FPC Jack    | 1 x Flip-type FPC Jack for connection with DEBIX, 19Pin 0.3mm pitch |
| LED         | 1 x 4G Running Indicator                                            |
| Antenna     | 1 x 4G Antenna                                                      |
| Dimension   | 57mm(L) x 51.3mm(W) x 1.6mm(H)                                      |
| Power Input | DC 5V/2A                                                            |

## I/O Interfaces:

57mm

Connection Interface with DEBIX Model A/B and DEBIX Infinity