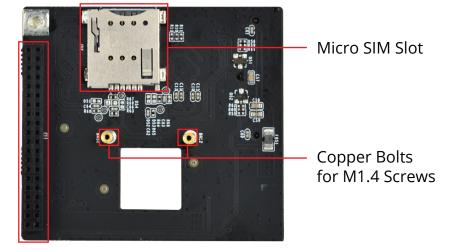

## Overview:

DEBIX 4G Board is an add-on board for the DEBIX Model A, DEBIX Model B and DEBIX Infinity, and provides 4G network connectivity to DEBIX SBC. In a small size of 57.0mm x 51.3mm, it has one Mini PCIe slot for 4G module and one Micro SIM slot.

## Specification:

| SIM Slot    | 1 x Micro SIM slot (push pop-up slot)                               |
|-------------|---------------------------------------------------------------------|
| Mini PCle   | 1 x Mini PCle for 4G module, 52Pin, 5.2mm(H)                        |
| FPC Jack    | 1 x Flip-type FPC Jack for connection with DEBIX, 19Pin 0.3mm pitch |
| LED         | 1 x 4G Running Indicator                                            |
| Antenna     | 1 x 4G Antenna                                                      |
| Dimension   | 57mm(L) x 51.3mm(W) x 1.6mm(H)                                      |
| Power Input | DC 5V/2A                                                            |