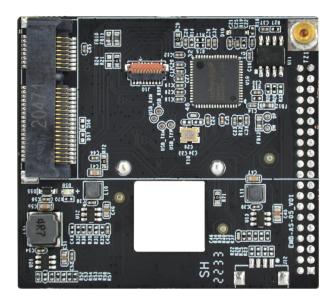

## Overview:

DEBIX 4G Board is an add-on board for the DEBIX Model A, DEBIX Model B and DEBIX Infinity, and provides 4G network connectivity to DEBIX SBC. In a small size of 57.0mm x 51.3mm, it has one Mini PCIe slot for 4G module and one Micro SIM slot.

## Specification:

| SIM Slot    | 1 x Micro SIM slot (push pop-up slot)                               |
|-------------|---------------------------------------------------------------------|
| Mini PCle   | 1 x Mini PCle for 4G module, 52Pin, 5.2mm(H)                        |
| FPC Jack    | 1 x Flip-type FPC Jack for connection with DEBIX, 19Pin 0.3mm pitch |
| LED         | 1 x 4G Running Indicator                                            |
| Antenna     | 1 x 4G Antenna                                                      |
| Dimension   | 57mm(L) x 51.3mm(W) x 1.6mm(H)                                      |
| Power Input | DC 5V/2A                                                            |

## I/O Interfaces:

57mm

Connection Interface with DEBIX Model A/B and DEBIX Infinity