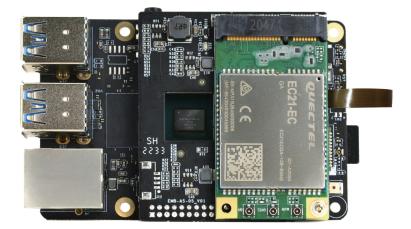

t (push pop-up slot)                               |
|-------------|---------------------------------------------------------------------|
| Mini PCle   | 1 x Mini PCle for 4G module, 52Pin, 5.2mm(H)                        |
| FPC Jack    | 1 x Flip-type FPC Jack for connection with DEBIX, 19Pin 0.3mm pitch |
| LED         | 1 x 4G Running Indicator                                            |
| Antenna     | 1 x 4G Antenna                                                      |
| Dimension   | 57mm(L) x 51.3mm(W) x 1.6mm(H)                                      |
| Power Input | DC 5V/2A                                                            |

## I/O Interfaces:



57mm

Connection Interface with DEBIX Model A/B and DEBIX Infinity



# Connection with 4G Module and DEBIX Model A/B:





## Safety Instruction and Warnings:

#### General:

- Avoid exposure to water, moisture, and conductive surfaces while operating.
- Handle with care to avoid mechanical or electrical damage to the circuit board and connectors.
- Only handle the board by the edges when powered on to minimize the risk of electrostatic discharge damage.

#### Environment:

- Operate in a well-ventilated environment, even if using a case.
- Place on a stable, flat, non-conductive surface and avoid contact with conductive items.

#### **Connections:**

• Use peripherals that comply with relevant standards for the country of use and ensure proper insulation and operation.

### Additional notes:

• This summary is not exhaustive, please refer to the full User Manual for details.

• If you are unsure about any a